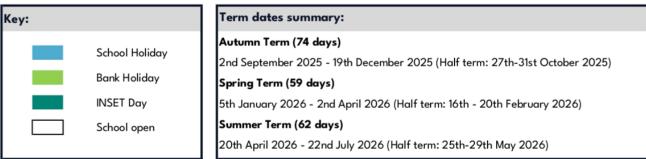

|   | 5  | 12 | 19 | 26 |    |
| Thu | 4              | 11   | 18      | 25   |           |              | Thυ          | 2 | 9  | 16          | 23            | 30 |          | Thu           |   | 6  | 13 | 20 | 27 |    |
| Fri | 5              | 12   | 19      | 26   |           |              | Fri          | 3 | 10 | 17          | 24            | 31 |          | Fri           |   | 7  | 14 | 21 | 28 |    |
|     |                |      |         |      |           |              | c            | 4 | 11 | 18          | 25            |    |          | Sat           | 1 | 8  | 15 | 22 | 29 |    |
| Sat | 6              | 13   | 20      | 27   |           |              | Sat          | 4 | "  | 10          | 25            |    |          | Sat           | ' | 0  | 15 | 22 | 29 |    |



| Bank and Public Holidays 2025/26 |                    |                     |                  |  |  |  |  |  |
|----------------------------------|--------------------|---------------------|------------------|--|--|--|--|--|
| Christmas Day                    | 25th December 2025 | Easter Monday       | 6th April 2026   |  |  |  |  |  |
| Boxing Day                       | 26th December 2025 | May Bank Holiday    | 4th May 2025     |  |  |  |  |  |
| New Years Day                    | 1st January 2026   | Spring Bank Holiday | 25th May 2026    |  |  |  |  |  |
| Good Friday                      | 3rd April 2026     | Summer Bank Holiday | 31st August 2026 |  |  |  |  |  |